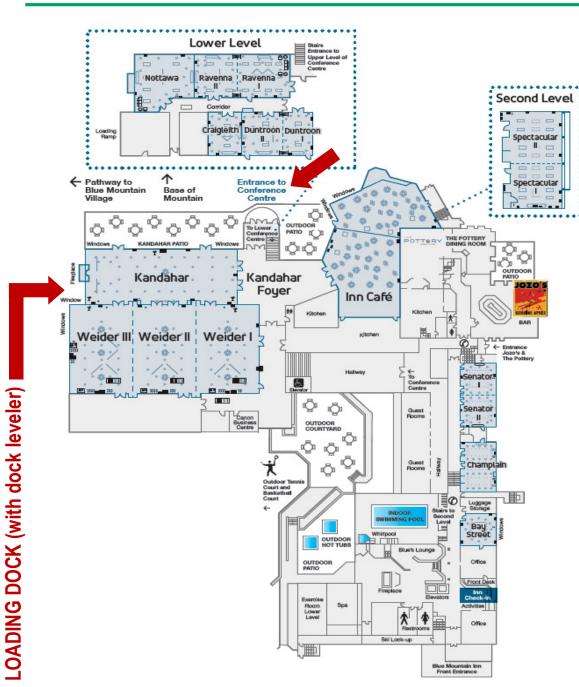

## LOAD IN DIRECTIONS FOR BLUE MOUNTAIN INN

During green season load in for smaller items can be done on ground level through the back of the Blue Mountain Inn through a set of double doors. Only vehicles can use this route, not trucks, as it's a narrow entrance up a small curb to get to the back of the building.

Load in for larger items can be accessed via our loading dock, which has a dock leveler and can handle full sized trailers. This is via a separate driveway along the side of the building, which loads into our loading dock located on the basement level. Once the items are on our loading dock, they would need to get up to the main floor via our service elevator which measures 7'h x 6'd x 3'9.5"w. Shipments requiring the use of our loading dock must be prearranged.