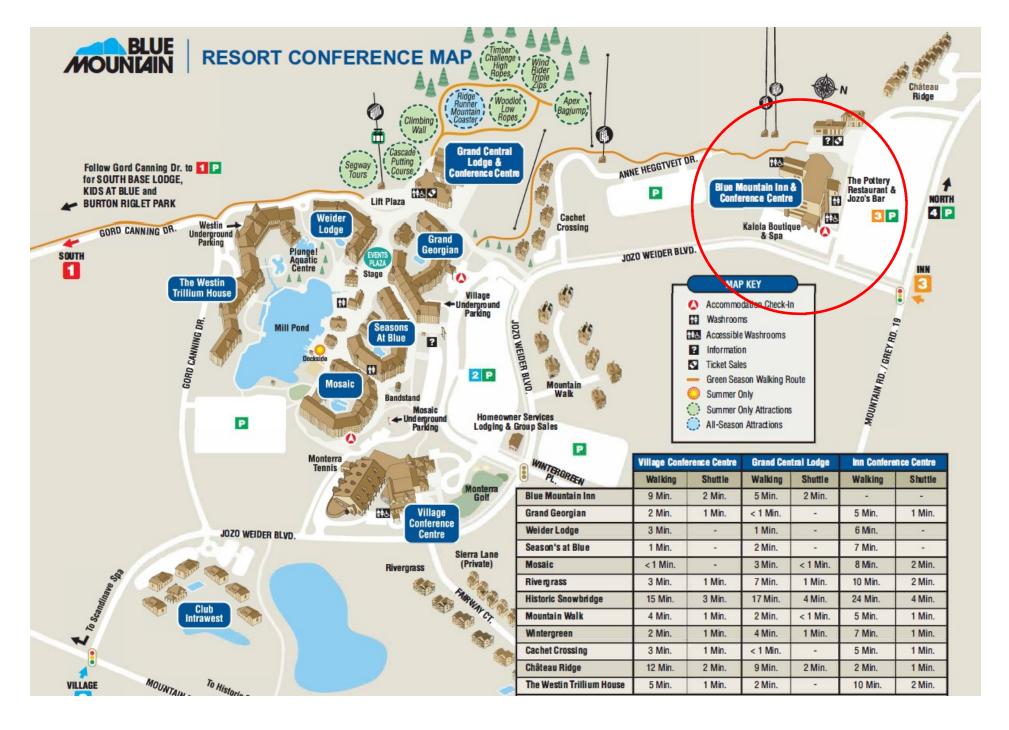

Blue Mountain Inn & Conference Centre ~ 110 Jozo Weider Blvd, Blue Mountains, L9Y 3Z2 \*\*\* SEE PAGE 2 for LOAD IN DIRECTIONS \*\*\*