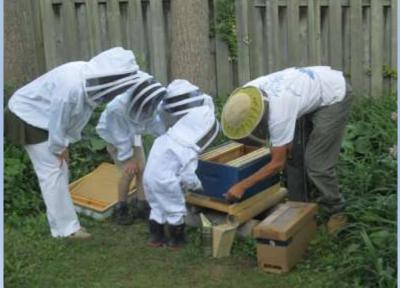

### Beekeeper support....To a gloomier side....AFB

 This summer asked to assist with local hives....A number of individual beekeepers had expressed concern w hive health....

 Upon inspection quickly determined the hives were AFB positive.  All appropriate parties were notified.