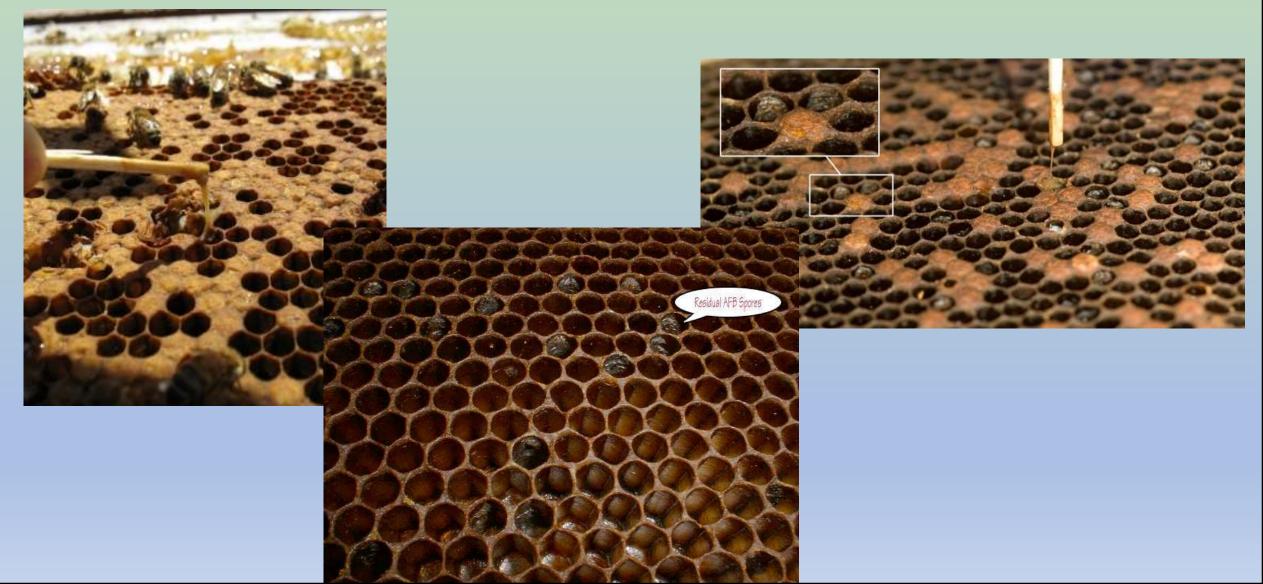

### Beekeeper support....To a gloomier side....AFB

 This summer asked to assist with local hives....A number of individual beekeepers had expressed concern w hive health....

 Upon inspection quickly determined the hives were AFB positive.  All appropriate parties were notified.

### AFB..Looks snotty, smells funny & isn't a myth