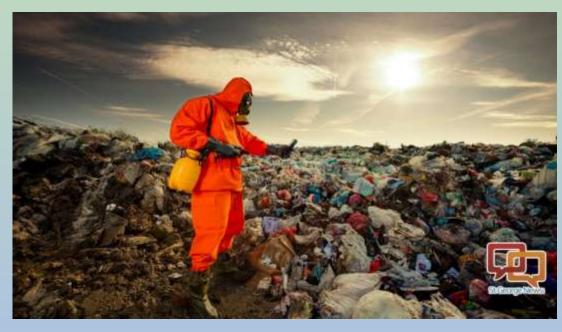

- Current total of euthanized hives in London area in 2018....~100
- Sealed, gassed and treated at local landfill as hazardous waste
- Sequestered, tipped and backfilled immediately.

### I treat for AFB....

- Until I have better tools to fight potential infections such as AFB I will use the tools available to me.
- Once a hive has been identified as AFB positive-it must be destroyed.
- Heffs will can on your behalf and interface with municipal landfill or EfW plant to help manage an AFB outbreak.