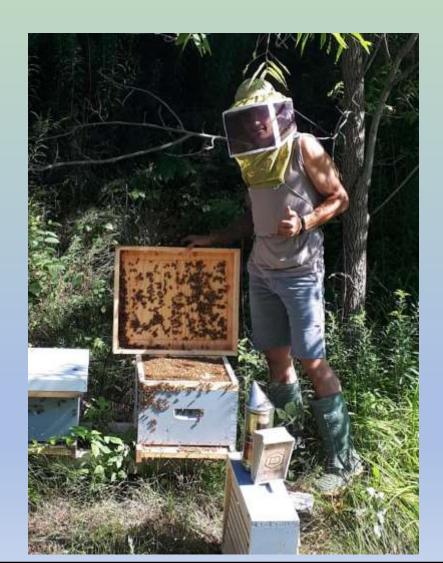

### Beekeeper support....To a gloomier side....AFB

 This summer asked to assist with local hives....A number of individual beekeepers had expressed concern w hive health....

 Upon inspection quickly determined the hives were AFB positive.  All appropriate parties were notified.

### AFB..Looks snotty, smells funny & isn't a myth

### I treat for AFB....

- Until I have better tools to fight potential infections such as AFB I will use the tools available to me.
- Once a hive has been identified as AFB positive-it must be destroyed.
- Heffs will can on your behalf and interface with municipal landfill or EfW plant to help manage an AFB outbreak.