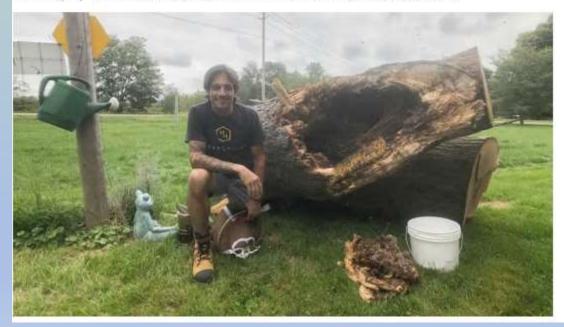

#### Fallen tree reveals bustling bee hive in Wortley Village

Up to 70,000 honey bees were believed to be part of a colony found inside the tree

Travis Dolynny - CBC News - Posted: Sep 12, 2018 3:31 PM ET | Last Updated: September 12