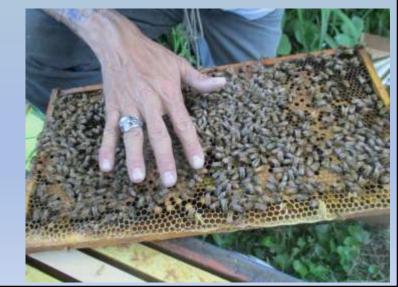

### Beekeeper support....To a gloomier side....AFB

 This summer asked to assist with local hives....A number of individual beekeepers had expressed concern w hive health....

 Upon inspection quickly determined the hives were AFB positive.  All appropriate parties were notified.