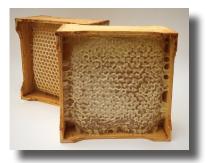

#### **CLASS PLACINGS**

Professional Section

- 1st Liquid Honey Golden
- 1st Liquid Honey Amber
- 1st Liquid Honey Dark
- 2<sup>nd</sup> Chunk Honey
- 3rd Granulated Honey

#### **CLASS PLACINGS**

**Professional Section** 

- 1st Granulated Honey
- 1st Comb Honey
- 2<sup>nd</sup> Liquid Honey Golden
- 3rd Chunk Honey

– Honey, Beeswax & Mead -

#### **CLASS PLACINGS**

**Professional Section** 

1st Cut Comb Honey

2<sup>nd</sup> Comb Honey

2<sup>nd</sup> Granulated Honey